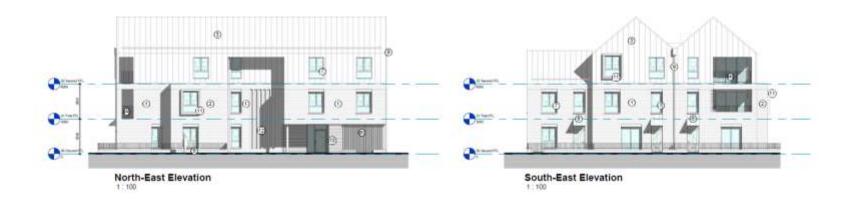

#### **Proposed Street Elevations**

Street Scene 1 - Waterworks Road

Street Scene 2 - Stansted Road

Street Scene 3 - Abbotts Close