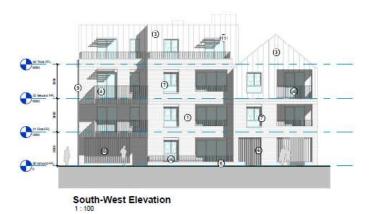

# Planning Committee Presentation 26<sup>th</sup> February 2024

# 230787 Gate Court Dairy, Waterworks Road

Erection of 85 residential flats, together with access and parking, associated open space and landscaping and vehicular and pedestrian accesses



#### Lewes and Eastbourne Councils

### Site Location Plan



#### Aerial View of Application Site



#### Proposed block plan













North-West Elevation



South-West Elevation









#### **Proposed Ground Floor Plans**



#### Proposed First Floor Plans



#### Proposed Second Floor Plan



#### Proposed Third Floor Plan



#### Proposed Roof Plan



#### **Proposed Street Elevations**



Street Scene 1 - Waterworks Road



Street Scene 2 - Stansted Road



Street Scene 3 - Abbotts Close

#### 3D Visualisation of Site Entrance



Page 16

#### 3D Visualisation of Internal Courtyard



## 230828 Land to the rear of Pembroke House

Proposed redevelopment of site comprising of the demolition of existing garage block and erection of 4no. 3-bedroom dwellings with associated facilities and off-road parking.



#### Lewes and Eastbourne Councils

### Site Location Plan



#### Aerial View of Application Site



#### Site Photos



#### Existing and Proposed block plan



P