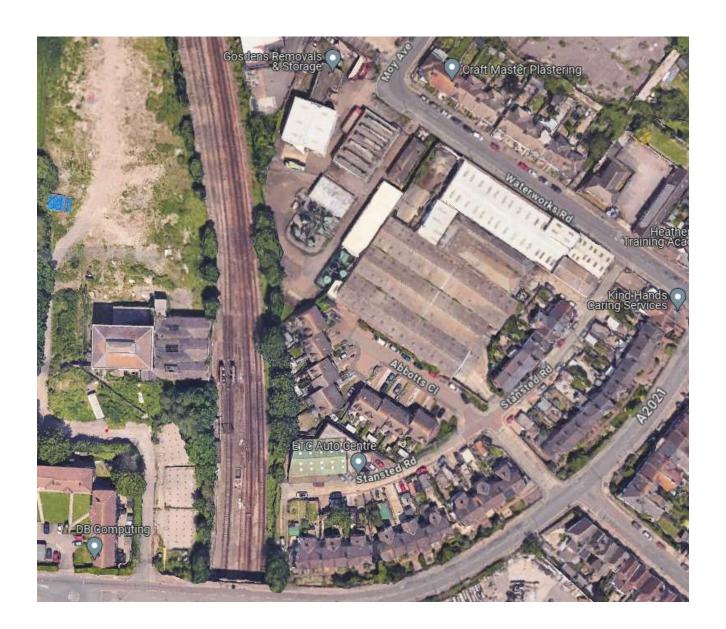

# Planning Committee Presentation 26<sup>th</sup> February 2024

# 230787 Gate Court Dairy, Waterworks Road

Erection of 85 residential flats, together with access and parking, associated open space and landscaping and vehicular and pedestrian accesses



#### Lewes and Eastbourne Councils

### Site Location Plan



#### Aerial View of Application Site



#### Proposed block plan













North-West Elevation



South-West Elevation









#### **Proposed Ground Floor Plans**



#### Proposed First Floor Plans



#### Proposed Second Floor Plan



#### Proposed Third Floor Plan



#### Proposed Roof Plan



#### **Proposed Street Elevations**



Street Scene 1 - Waterworks Road



Street Scene 2 - Stansted Road



Street Scene 3 - Abbotts Close

#### 3D Visualisation of Site Entrance



Page 16

#### 3D Visualisation of Internal Courtyard



## 230828 Land to the rear of Pembroke House

Proposed redevelopment of site comprising of the demolition of existing garage block and erection of 4no. 3-bedroom dwellings with associated facilities and off-road parking.



#### Lewes and Eastbourne Councils

### Site Location Plan



#### Aeria