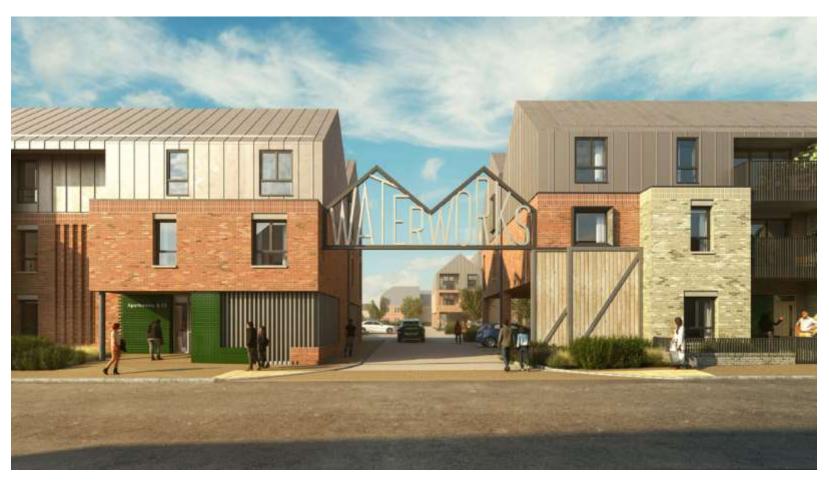

Planning Committee Presentation 26<sup>th</sup> February 2024

# 230787 Gate Court Dairy, Waterworks Road

Erection of 85 residential flats, together with access and parking, associated open space and landscaping and vehicular and pedestrian accesses



#### Lewes and Eastbourne Councils

### Site Location Plan



#### Aerial View of Application Site



#### Proposed block plan













North-West Elevation



South-West Elevation









#### **Proposed Ground Floor Plans**



#### Proposed First Floor Plans



#### Proposed Second Floor Plan



#### Proposed Third Floor Plan



#### Proposed Roof Plan



#### **Proposed Street Elevations**



Street Scene 1 - Waterworks Road



Street Scene 2 - Stansted Road



Street Scene 3 - Abbotts Close

#### 3D Visualisation of Site Entrance



Page 16

#### 3D Visualisation of Internal Courtyard



## 230828 Land to the rear of Pembroke House

Proposed redevelopment of site comprising of the demolition of existing garage block and erection of 4no. 3-bedroom dwellings with associated facilities and off-road parking.



#### Lewes and Eastbourne Councils

### Site Location Plan



#### Aerial View of Application Site



#### Site Photos



#### Existing and Proposed block plan



Page 22

### **Proposed Site Plan**



#### Proposed Elevations and Section Plan



#### Proposed Ground and First Floor Plans



PROPOSED FIRST FLOOR PLAN



PROPOSED GROUND FLOOR PLAN (3 bed, 5 person - 108m<sup>2</sup> each)

#### **Proposed Second Floor and Roof Plans**





PROPOSED SECOND FLOOR PLAN