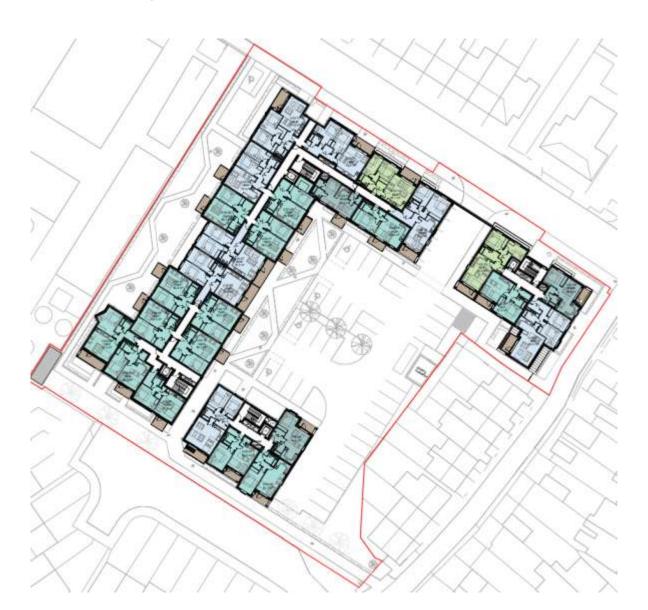

# Planning Committee Presentation 26<sup>th</sup> February 2024

# 230787 Gate Court Dairy, Waterworks Road

Erection of 85 residential flats, together with access and parking, associated open space and landscaping and vehicular and pedestrian accesses



#### Lewes and Eastbourne Councils

### Site Location Plan



#### Aerial View of Application Site



#### Proposed block plan













North-West Elevation



South-West Elevation









#### **Proposed Ground Floor Plans**



#### Proposed First Floor Plans



#### Proposed Second Floor Plan



#### Proposed Third Floor Plan



#### Proposed Roof Plan



#### **Proposed Street Elevations**



Street Scene 1 - Waterworks Road



Street Scene 2 - Stansted Road



Street Scene 3 - Abbotts Close

#### 3D Visualisation of Site Entrance



Page 16

#### 3D Visualisation of Internal Courtyard



## 230828 Land to the rear of Pembroke House

Proposed redevelopment of site comprising of the demolition of existing garage block and erection of 4no. 3-bedroom dwellings with associated facilities and off-road parking.



#### Lewes and Eastbourne Councils

### Site Location Plan



#### Aerial View of Application Site



#### Site Photos



#### Existing and Proposed block plan



Page 22

### **Proposed Site Plan**



#### Proposed Elevations and Section Plan



#### Proposed Ground and Fi