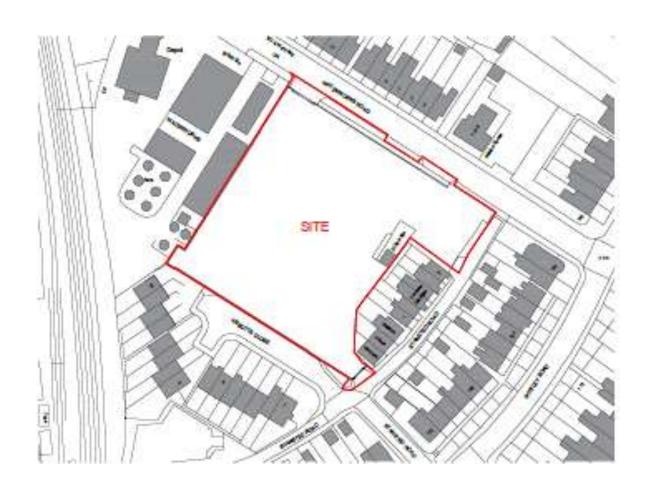

# Planning Committee Presentation 26<sup>th</sup> February 2024

# 230787 Gate Court Dairy, Waterworks Road

Erection of 85 residential flats, together with access and parking, associated open space and landscaping and vehicular and pedestrian accesses



#### Lewes and Eastbourne Councils

### Site Location Plan



#### Aerial View of Application Site



#### Proposed block plan













North-West Elevation



South-West Elevation









#### **Proposed Ground Floor Plans**



#### Proposed First Floor Plans



#### Proposed Second Floor Plan



#### Proposed Third Floor Plan



#### Proposed Roof Plan



#### **Proposed Street Elevations**



Street Scene 1 - Waterworks Road



Street Scene 2 - Stansted Road



Street Scene 3 - Abbotts Close

#### 3D Visualisation of Site Entrance



Page 16

#### 3D Visualisation of Internal Courtyard



## 230828 Land to the rear of Pembroke House

Proposed redevelopment of site comprising of the demolition of existing garage block and erection of 4no. 3-bedroom dwellings with associated facilities and off-road parking.



#### Lewes and Eastbourne Counci