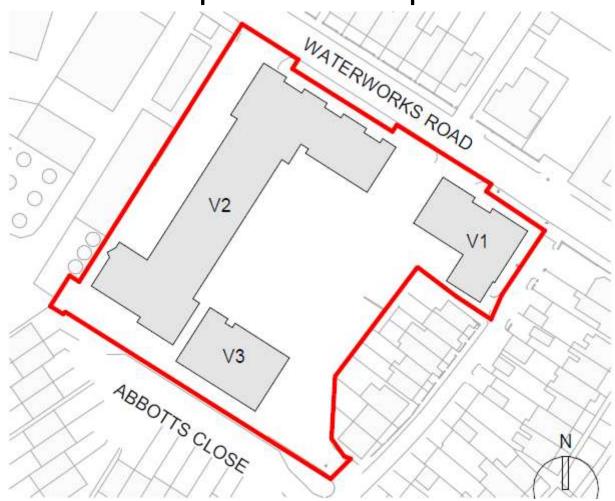

# Planning Committee Presentation 26<sup>th</sup> February 2024

# 230787 Gate Court Dairy, Waterworks Road

Erection of 85 residential flats, together with access and parking, associated open space and landscaping and vehicular and pedestrian accesses



#### Lewes and Eastbourne Councils

### Site Location Plan



#### Aerial View of Application Site



#### Proposed block plan













North-West Elevation



South-West Elevation









#### **Proposed Ground Floor Plans**



#### Proposed First Floor Plans



#### Proposed Second Floor Plan



#### Proposed Third Floor Plan



#### Proposed Roof Plan



#### **Proposed Street Elevations**



Street Scene 1 - Waterworks Road



Street Scene 2 - Stansted Road



Street Scene 3 - Abbotts Close

#### 3D Visualisation of Site Entrance



Page 16

#### 3D Visualisation of Internal Courtyard



## 230828 Land to the rear of Pembroke House

Proposed redevelopment of site comprising of the demolition of existing garage block and erection of 4no. 3-bedroom dwellings with associated facilities and off-road parking.



#### Lewes and Eastbourne Councils

### Site Location Plan



#### Aerial View of Application Site