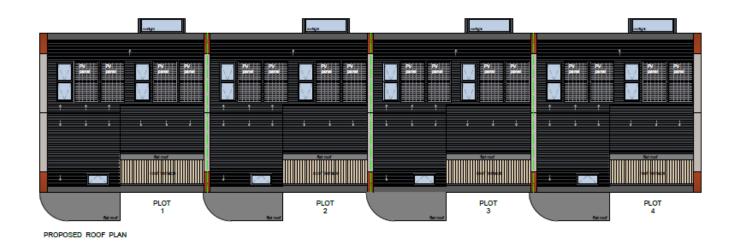

oad



Street Scene 3 - Abbotts Close

#### 3D Visualisation of Site Entrance



Page 16

#### 3D Visualisation of Internal Courtyard



## 230828 Land to the rear of Pembroke House

Proposed redevelopment of site comprising of the demolition of existing garage block and erection of 4no. 3-bedroom dwellings with associated facilities and off-road parking.



#### Lewes and Eastbourne Councils

### Site Location Plan



#### Aerial View of Application Site



#### Site Photos



#### Existing and Proposed block plan



Page 22

### **Proposed Site Plan**



#### Proposed Elevations and Section Plan



#### Proposed Ground and First Floor Plans



PROPOSED FIRST FLOOR PLAN



PROPOSED GROUND FLOOR PLAN (3 bed, 5 person - 108m<sup>2</sup> each)

#### **Proposed Second Floor and Roof Plans**





PROPOSED SECOND FLOOR PLAN