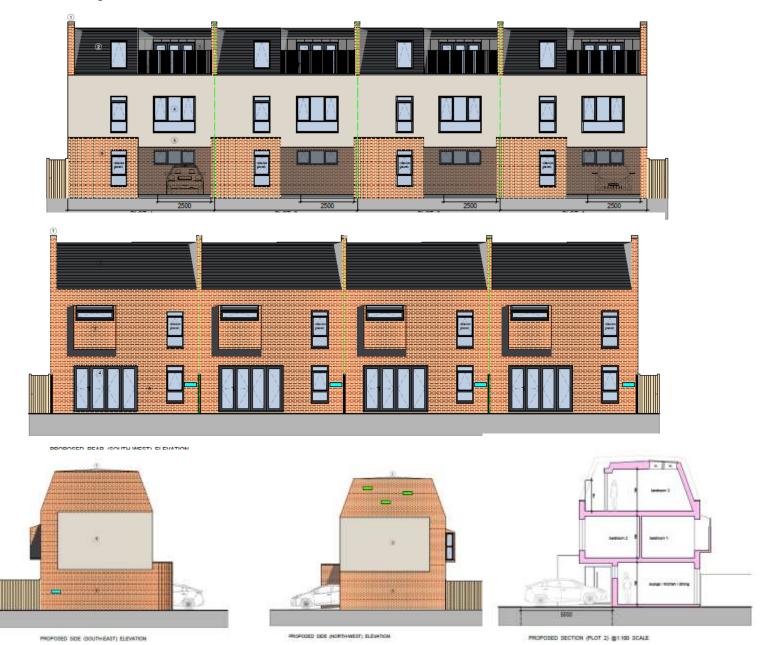

Proposed Second Floor Plan



#### Proposed Third Floor Plan



#### Proposed Roof Plan



#### **Proposed Street Elevations**



Street Scene 1 - Waterworks Road



Street Scene 2 - Stansted Road



Street Scene 3 - Abbotts Close

#### 3D Visualisation of Site Entrance



Page 16

#### 3D Visualisation of Internal Courtyard



## 230828 Land to the rear of Pembroke House

Proposed redevelopment of site comprising of the demolition of existing garage block and erection of 4no. 3-bedroom dwellings with associated facilities and off-road parking.



#### Lewes and Eastbourne Councils

### Site Location Plan



#### Aerial View of Application Site



#### Site Photos



#### Existing and Proposed block plan



Page 22

### **Proposed Site Plan**



#### Proposed Elevations and Section Plan



#### Proposed Ground and First Floor Plans



PROPOSED FIRST FLOOR PLAN



PROPOSED GROUND FLOOR PLAN (3 bed, 5 person - 108m<sup>2</sup> each)

#### **Proposed Second Floor and Roof Plans**





PROPOSED SECOND FLOOR PLAN