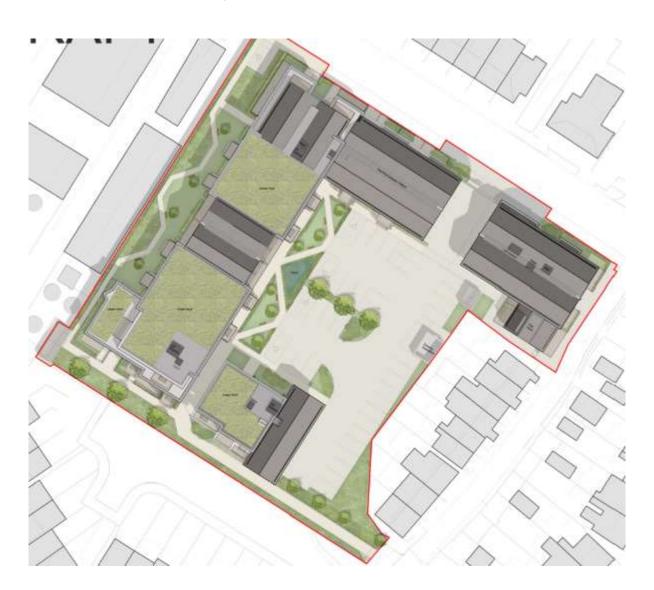

# Planning Committee Presentation 26<sup>th</sup> February 2024

# 230787 Gate Court Dairy, Waterworks Road

Erection of 85 residential flats, together with access and parking, associated open space and landscaping and vehicular and pedestrian accesses



#### Lewes and Eastbourne Councils

### Site Location Plan



#### Aerial View of Application Site



#### Proposed block plan













North-West Elevation



South-West Elevation









#### **Proposed Ground Floor Plans**



#### Proposed First Floor Plans



#### Proposed Second Floor Plan



#### Proposed Third Floor Plan



#### Proposed Roof Plan



#### **Proposed Street Elevations**



Street Scene 1 - Waterworks Road



Street Scene 2 - Stansted Road



Street Scene 3 - Abbotts Close

#### 3D Visualisation of Site Entrance



Page 16

#### 3D Visualisation of Internal Courtyard



## 230828 Land to the rear of Pembroke House

Proposed redevelopment of site comprising of the demolition of existing garage block and erection of 4no. 3-bedroom dwellings with associated facilities and off-road parking.



#### Lewes and Eastbourne Councils

### Site Location Plan



#### Aerial View of Application Site



#### Site Photos



#### Existing and Proposed block plan



Page 22

### **Proposed Site Plan**



#### Proposed Elevations and Section Plan



#### Proposed Ground and First Floor Plans



PROPOSED FIRST FLOOR PLAN



PROPOSED GROU