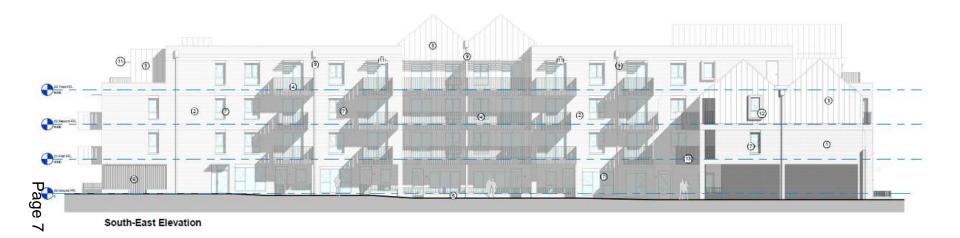

# Planning Committee Presentation 26<sup>th</sup> February 2024

# 230787 Gate Court Dairy, Waterworks Road

Erection of 85 residential flats, together with access and parking, associated open space and landscaping and vehicular and pedestrian accesses



#### Lewes and Eastbourne Councils

### Site Location Plan



#### Aerial View of Application Site



#### Proposed block plan













North-West Elevation



South-West Elevation









#### **Proposed Ground Floor Plans**



#### Proposed First Floor Plans



#### Proposed Second Floor Plan



#### Proposed Third Floor Plan



#### Proposed Roof Plan



#### **Proposed Street Elevations**



Street Scene 1 - Waterworks Road



Street Scene 2 - Stansted Road



Street Scene 3 - Abbotts Close

#### 3D Visualisation of Site Entrance



Page 16

#### 3D Visualisation of Internal Courtyard



## 230828 Land to the rear of Pembroke House

Proposed redevelopment of site comprising of the demolition of existing garage block and erection of 4no. 3-bedroom dwellings with associated facilities and off-road parking.



#### Lewes and Eastbourne Councils

### Site Location Plan



#### Aerial View of Application Site



####