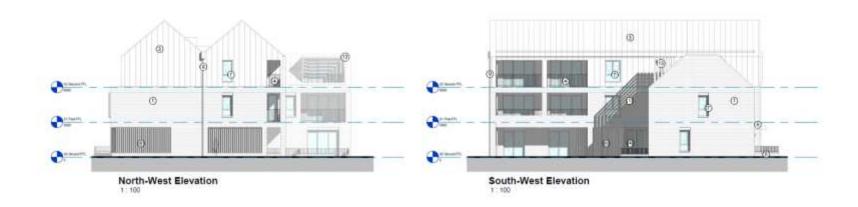

# Planning Committee Presentation 26<sup>th</sup> February 2024

# 230787 Gate Court Dairy, Waterworks Road

Erection of 85 residential flats, together with access and parking, associated open space and landscaping and vehicular and pedestrian accesses



#### Lewes and Eastbourne Councils

### Site Location Plan



#### Aerial View of Application Site



#### Proposed block plan













North-West Elevation



South-West Elevation









#### **Proposed Ground Floor Plans**



#### Proposed First Floor Plans



#### Proposed Second Floor Plan



#### Proposed Third Floor Plan



#### Proposed Roof Plan



#### **Proposed Street Elevations**



Street Scene 1 - Waterworks Road



Street Scene 2 - Stansted Road



Street Scene 3 - Abbotts Close

#### 3D Visualisation of Site Entrance



Page 16

#### 3D Visualisation of Internal Courtyard



## 230828 Land to the rear of Pembroke House

Proposed redevelopment of site comprising of the demolition of existing garage block and erection of 4no. 3-bedroom dwellings with associated facilities and off-road parking.



#### Lewes and Eastbourne Councils

### Site Location Plan



#### Aerial View of Application Site



##