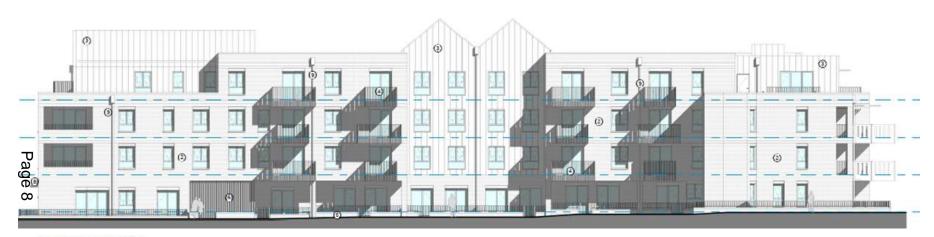

# Planning Committee Presentation 26<sup>th</sup> February 2024

# 230787 Gate Court Dairy, Waterworks Road

Erection of 85 residential flats, together with access and parking, associated open space and landscaping and vehicular and pedestrian accesses



#### Lewes and Eastbourne Councils

### Site Location Plan



#### Aerial View of Application Site



#### Proposed block plan













North-West Elevation



South-West Elevation









#### **Proposed Ground Floor Plans**



#### Proposed First Floor Plans



#### Proposed Second Floor Plan



#### Proposed Third Floor Plan



#### Proposed Roof Plan



#### **Proposed Street Elevations**



Street Scene 1 - Waterworks Road



Street Scene 2 - Stansted Road



Street Scene 3 - Abbotts Close

#### 3D Visualisation of Site Entrance



Page 16

#### 3D Visualisation of Internal Courtyard



## 230828 Land to the rear of Pembroke House

Proposed redevelopment of site comprising of the demolition of existing garage block and erection of 4no. 3-bedroom dwellings with associated facilities and off-road parking.



#### Lewes and Eastbourne Councils

### Site Location Plan



#### Aerial View of Application Site



#### Sit