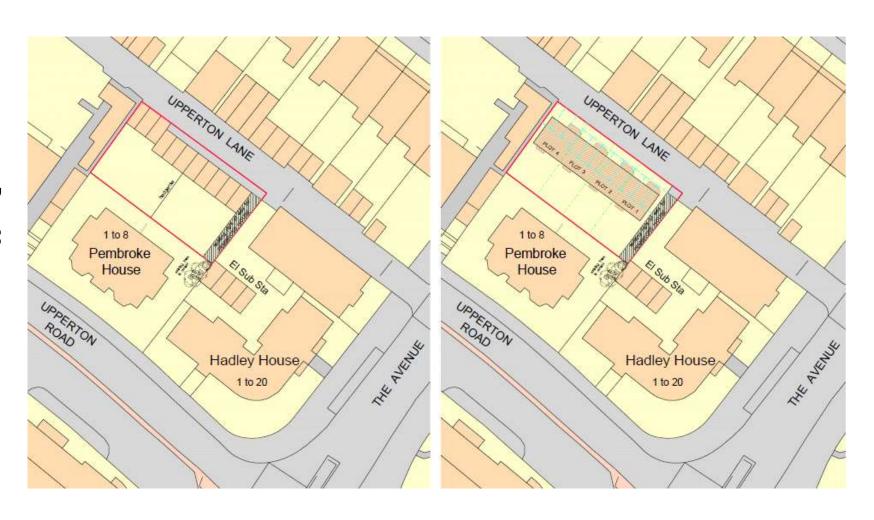

#### **Proposed Ground Floor Plans**



#### Proposed First Floor Plans



#### Proposed Second Floor Plan



#### Proposed Third Floor Plan



#### Proposed Roof Plan



#### **Proposed Street Elevations**



Street Scene 1 - Waterworks Road



Street Scene 2 - Stansted Road



Street Scene 3 - Abbotts Close

#### 3D Visualisation of Site Entrance



Page 16

#### 3D Visualisation of Internal Courtyard



## 230828 Land to the rear of Pembroke House

Proposed redevelopment of site comprising of the demolition of existing garage block and erection of 4no. 3-bedroom dwellings with associated facilities and off-road parking.



#### Lewes and Eastbourne Councils

### Site Location Plan



#### Aerial View of Application Site



#### Site Photos



#### Existing and Proposed block plan



Page 22

### **Proposed Site Plan**



#### Proposed Elevations and Section Plan



#### Proposed Ground and First Floor Plans



PROPOSED FIRST FLOOR PLAN



PROPOSED GROUND FLOOR PLAN (3 bed, 5 person - 108m<sup>2</sup> each)

#### **Proposed Second Floor and Roof Plans**





PROPOSED SECOND FLOOR PLAN