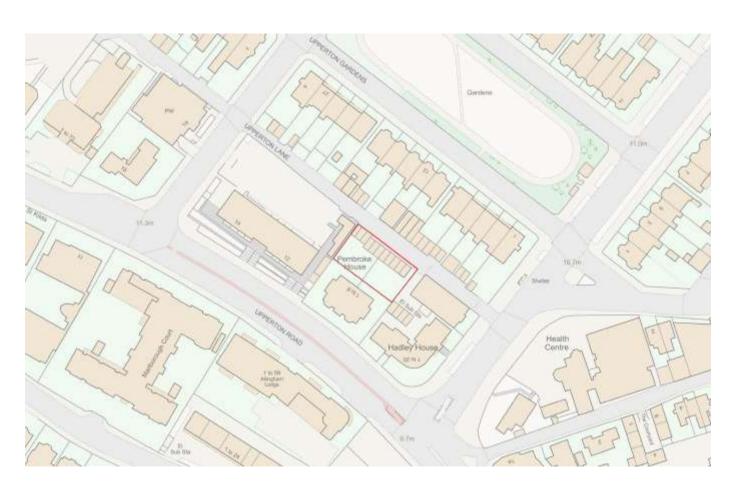

ation Site



#### Proposed block plan













North-West Elevation



South-West Elevation









#### **Proposed Ground Floor Plans**



#### Proposed First Floor Plans



#### Proposed Second Floor Plan



#### Proposed Third Floor Plan



#### Proposed Roof Plan



#### **Proposed Street Elevations**



Street Scene 1 - Waterworks Road



Street Scene 2 - Stansted Road



Street Scene 3 - Abbotts Close

#### 3D Visualisation of Site Entrance



Page 16

#### 3D Visualisation of Internal Courtyard



## 230828 Land to the rear of Pembroke House

Proposed redevelopment of site comprising of the demolition of existing garage block and erection of 4no. 3-bedroom dwellings with associated facilities and off-road parking.



#### Lewes and Eastbourne Councils

### Site Location Plan



#### Aerial View of Application Site



#### Site Photos



#### Existing and Proposed block plan



Page 22

### **Proposed Site Plan**



#### Proposed Elevations and Section Plan



#### Proposed Ground and First Floor Plans



PROPOSED FIRST FLOOR PLAN



PROPOSED GROUND FLOOR PLAN (3 bed, 5 person - 108m<sup>2</sup> each)

#### **Proposed Second Floor and Roof Plans**





PROPOSED SECOND FLOOR PLAN