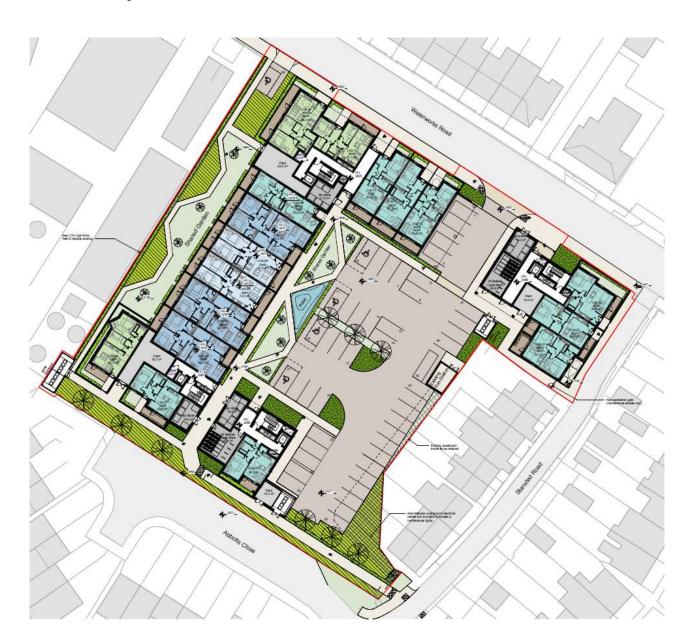

# Planning Committee Presentation 26<sup>th</sup> February 2024

# 230787 Gate Court Dairy, Waterworks Road

Erection of 85 residential flats, together with access and parking, associated open space and landscaping and vehicular and pedestrian accesses



#### Lewes and Eastbourne Councils

### Site Location Plan



#### Aerial View of Application Site



#### Proposed block plan













North-West Elevation



South-West Elevation









#### **Proposed Ground Floor Plans**



#### Proposed First Floor Plans



#### Proposed Second Floor Plan



#### Proposed Third Floor Plan



#### Proposed Roof Plan



#### **Proposed Street Elevations**



Street Scene 1 - Waterworks Road



Street Scene 2 - Stansted Road



Street Scene 3 - Abbotts Close

#### 3D Visualisation of Site Entrance



Page 16

#### 3D Visualisation of Internal Courtyard



## 230828 Land to the rear of Pembroke House

Proposed redevelopment of site comprising of the demolition of existing garage block and erection of 4no. 3-bedroom dwellings with associated facilities and off-road parking.



#### Lewes and Eastbourne Councils

### Site Location Plan



#### Aerial View of Application Site



#### Site Photos



#### Existing and Proposed block plan



Page 22

### **Proposed Site Plan**



##