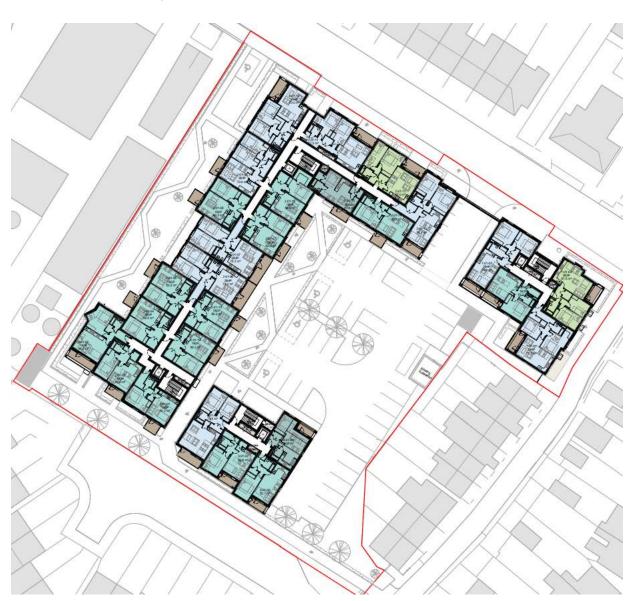

# Planning Committee Presentation 26<sup>th</sup> February 2024

# 230787 Gate Court Dairy, Waterworks Road

Erection of 85 residential flats, together with access and parking, associated open space and landscaping and vehicular and pedestrian accesses



#### Lewes and Eastbourne Councils

### Site Location Plan



#### Aerial View of Application Site



#### Proposed block plan













North-West Elevation



South-West Elevation









#### **Proposed Ground Floor Plans**



#### Proposed First Floor Plans



#### Proposed Second Floor Plan



#### Proposed Third Floor Plan



#### Proposed Roof Plan



#### **Proposed Street Elevations**



Street Scene 1 - Waterworks Road



Street Scene 2 - Stansted Road



Street Scene 3 - Abbotts Close

#### 3D Visualisation of Site Entrance



Page 16

#### 3D Visualisation of Internal Courtyard



## 230828 Land to the rear of Pembroke House

Proposed redevelopment of site comprising of the demolition of existing garage block and erection of 4no. 3-bedroom dwellings with associated facilities and off-road parking.



#### Lewes and Eastbourne Councils

### Site Location Plan



#### Aerial View of Application Site



#### Site Photos



#### Existing and Proposed block plan



Page 22

### **Proposed Site Plan**



#### Proposed Elevations and Section