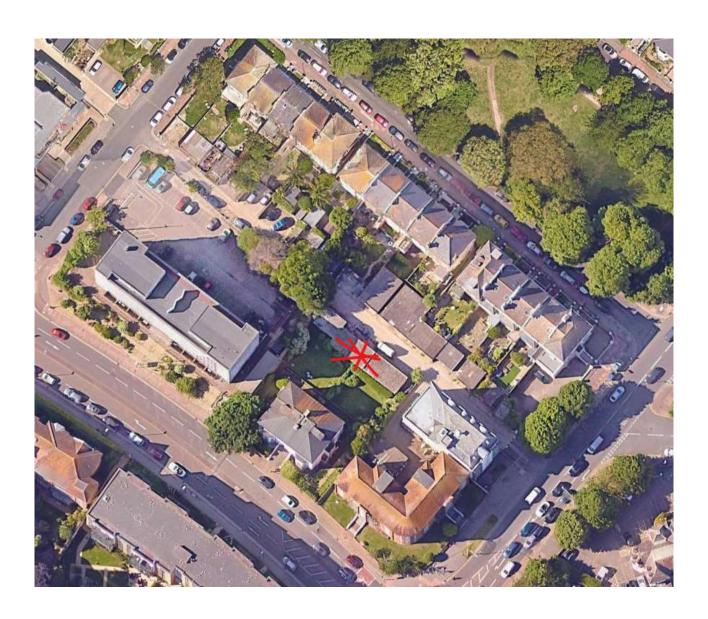

North-West Elevation



South-West Elevation









#### **Proposed Ground Floor Plans**



#### Proposed First Floor Plans



#### Proposed Second Floor Plan



#### Proposed Third Floor Plan



#### Proposed Roof Plan



#### **Proposed Street Elevations**



Street Scene 1 - Waterworks Road



Street Scene 2 - Stansted Road



Street Scene 3 - Abbotts Close

#### 3D Visualisation of Site Entrance



Page 16

#### 3D Visualisation of Internal Courtyard



## 230828 Land to the rear of Pembroke House

Proposed redevelopment of site comprising of the demolition of existing garage block and erection of 4no. 3-bedroom dwellings with associated facilities and off-road parking.



#### Lewes and Eastbourne Councils

### Site Location Plan



#### Aerial View of Application Site



#### Site Photos



#### Existing and Proposed block plan



Page 22

### **Proposed Site Plan**



#### Proposed Elevations and Section Plan



#### Proposed Ground and First Floor Plans



PROPOSED FIRST FLOOR PLAN



PROPOSED GROUND FLOOR PLAN (3 bed, 5 person - 108m<sup>2</sup> each)

#### **Proposed Second Floor and Roof Plans**





PROPOSED SECOND FLOOR PLAN