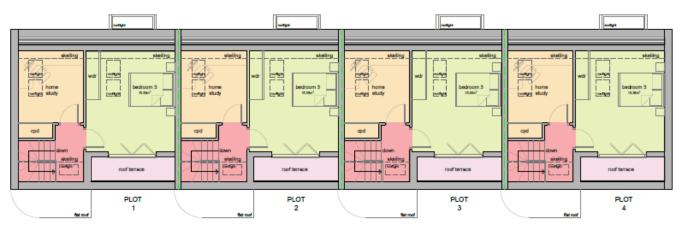

d



Street Scene 3 - Abbotts Close

#### 3D Visualisation of Site Entrance



Page 16

#### 3D Visualisation of Internal Courtyard



## 230828 Land to the rear of Pembroke House

Proposed redevelopment of site comprising of the demolition of existing garage block and erection of 4no. 3-bedroom dwellings with associated facilities and off-road parking.



#### Lewes and Eastbourne Councils

### Site Location Plan



#### Aerial View of Application Site



#### Site Photos



#### Existing and Proposed block plan



Page 22

### **Proposed Site Plan**



#### Proposed Elevations and Section Plan



#### Proposed Ground and First Floor Plans



PROPOSED FIRST FLOOR PLAN



PROPOSED GROUND FLOOR PLAN (3 bed, 5 person - 108m<sup>2</sup> each)

#### **Proposed Second Floor and Roof Plans**





PROPOSED SECOND FLOOR PLAN