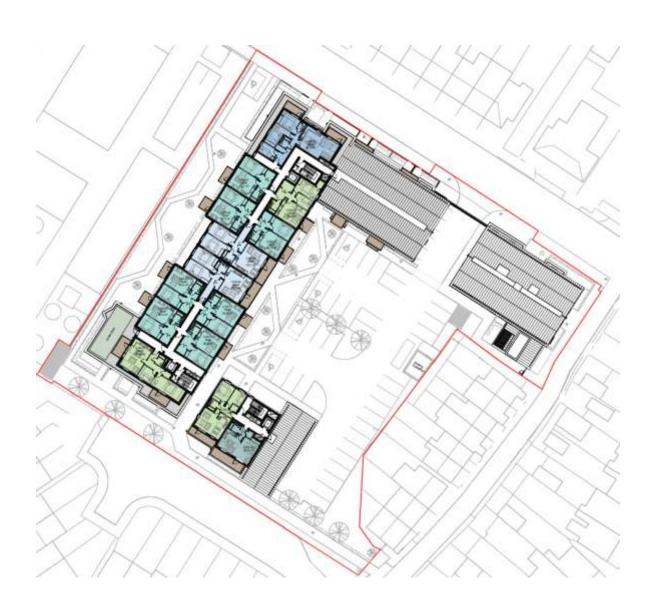

# Planning Committee Presentation 26<sup>th</sup> February 2024

# 230787 Gate Court Dairy, Waterworks Road

Erection of 85 residential flats, together with access and parking, associated open space and landscaping and vehicular and pedestrian accesses



#### Lewes and Eastbourne Councils

### Site Location Plan



#### Aerial View of Application Site



#### Proposed block plan













North-West Elevation



South-West Elevation









#### **Proposed Ground Floor Plans**



#### Proposed First Floor Plans



#### Proposed Second Floor Plan



#### Proposed Third Floor Plan



#### Proposed Roof Plan



#### **Proposed Street Elevations**



Street Scene 1 - Waterworks Road



Street Scene 2 - Stansted Road



Street Scene 3 - Abbotts Close

#### 3D Visualisation of Site Entrance



Page 16

#### 3D Visualisation of Internal Courtyard



## 230828 Land to the rear of Pembroke House

Proposed redevelopment of site comprising of the demolition of existing garage block and erection of 4no. 3-bedroom dwellings with associated facilities and off-road parking.



#### Lewes and Eastbourne Councils

### Site Location Plan



#### Aerial View of Application Site



#### Site Photos



#### Existing and Proposed block plan



Page 22

### **Proposed Site Plan**



#### Proposed Elevations and Section Plan



#### Proposed Ground and First Floor Plans



PROPOSED FIRST