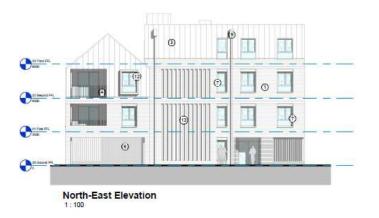

# Planning Committee Presentation 26<sup>th</sup> February 2024

# 230787 Gate Court Dairy, Waterworks Road

Erection of 85 residential flats, together with access and parking, associated open space and landscaping and vehicular and pedestrian accesses



#### Lewes and Eastbourne Councils

### Site Location Plan



#### Aerial View of Application Site



#### Proposed block plan













North-West Elevation



South-West Elevation









#### **Proposed Ground Floor Plans**



#### Proposed First Floor Plans



#### Proposed Second Floor Plan



#### Proposed Third Floor Plan



#### Proposed Roof Plan



#### **Proposed Street Elevations**



Street Scene 1 - Waterworks Road



Street Scene 2 - Stansted Road



Street Scene 3 - Abbotts Close

#### 3D Visualisation of Site Entrance



Page 16

#### 3D Visualisation of Internal Courtyard



## 230828 Land to the rear of Pembroke House

Proposed redevelopment of site comprising of the demolition of existing garage block and erection of 4no. 3-bedroom dwellings with associated facilities and off-road parking.



#### Lewes and Eastbourne Councils

### Site Location Plan



#### Aerial View of Application Site



#### Site Photos



#### Existing and Proposed block pla