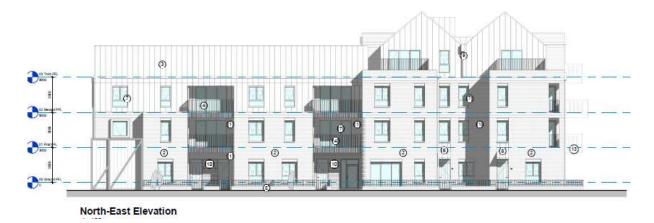

# Planning Committee Presentation 26<sup>th</sup> February 2024

# 230787 Gate Court Dairy, Waterworks Road

Erection of 85 residential flats, together with access and parking, associated open space and landscaping and vehicular and pedestrian accesses



#### Lewes and Eastbourne Councils

### Site Location Plan



#### Aerial View of Application Site



#### Proposed block plan













North-West Elevation



South-West Elevation









#### **Proposed Ground Floor Plans**



#### Proposed First Floor Plans



#### Proposed Second Floor Plan



#### Proposed Third Floor Plan



#### Proposed Roof Plan



#### **Proposed Street Elevations**



Street Scene 1 - Waterworks Road



Street Scene 2 - Stansted Road



Street Scene 3 - Abbotts Close

#### 3D Visualisation of Site Entrance



Page 16

#### 3D Visualisation of Internal Courtyard



## 230828 Land to the rear of Pembroke House

Proposed redevelopment of site comprising of the demolition of existing garage block and erection of 4no. 3-bedroom dwellings with associated facilities and off-road parking.



#### Lewes and Eastbourne Councils

### Site Location Plan



#### Aerial View of Application Site



#### S