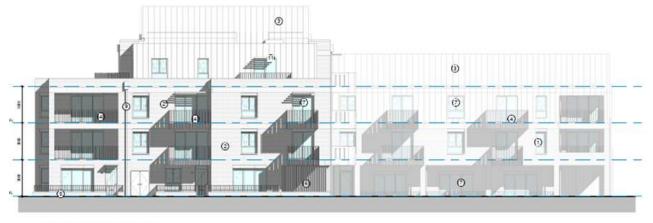

# Planning Committee Presentation 26<sup>th</sup> February 2024

# 230787 Gate Court Dairy, Waterworks Road

Erection of 85 residential flats, together with access and parking, associated open space and landscaping and vehicular and pedestrian accesses



#### Lewes and Eastbourne Councils

### Site Location Plan



#### Aerial View of Application Site



#### Proposed block plan













North-West Elevation



South-West Elevation









#### **Proposed Ground Floor Plans**



#### Proposed First Floor Plans



#### Proposed Second Floor Plan



#### Proposed Third Floor Plan



#### Proposed Roof Plan



#### **Proposed Street Elevations**



Street Scene 1 - Waterworks Road



Street Scene 2 - Stansted Road



Street Scene 3 - Abbotts Close

#### 3D Visualisation of Site Entrance



Page 16

#### 3D Visualisation of Internal Courtyard



## 230828 Land to the rear of Pembroke House

Proposed redevelopment of site comprising of the demolition of existing garage block and erection of 4no. 3-bedroom dwellings with associated facilities and off-road parking.



#### Lewes and Eastbourne Councils

### Site Location Plan



#### Aerial View of Application Site



#### Site Photos



#### Existin