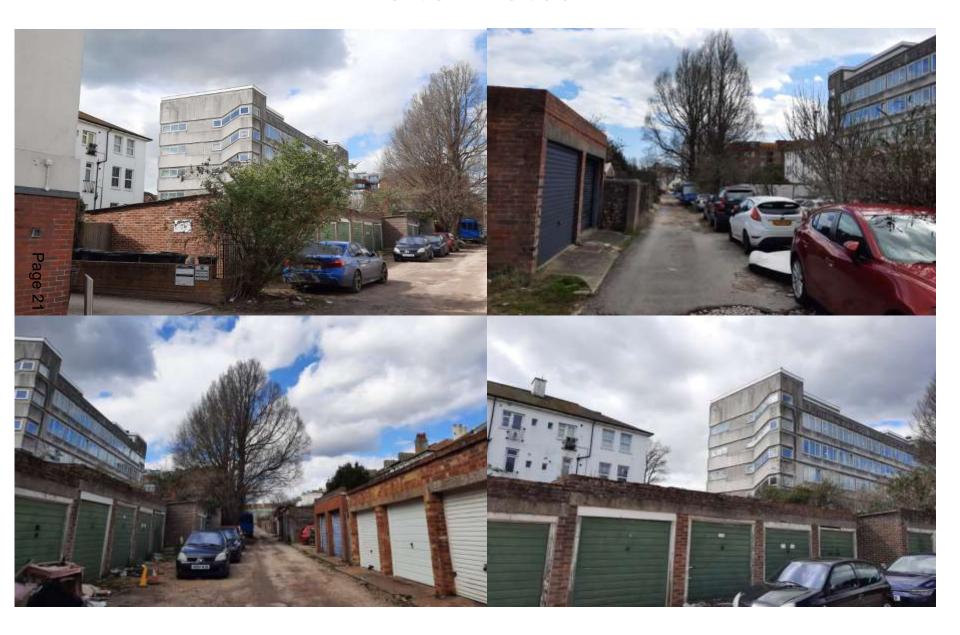

st Elevation



South-West Elevation









#### **Proposed Ground Floor Plans**



#### Proposed First Floor Plans



#### Proposed Second Floor Plan



#### Proposed Third Floor Plan



#### Proposed Roof Plan



#### **Proposed Street Elevations**



Street Scene 1 - Waterworks Road



Street Scene 2 - Stansted Road



Street Scene 3 - Abbotts Close

#### 3D Visualisation of Site Entrance



Page 16

#### 3D Visualisation of Internal Courtyard



## 230828 Land to the rear of Pembroke House

Proposed redevelopment of site comprising of the demolition of existing garage block and erection of 4no. 3-bedroom dwellings with associated facilities and off-road parking.



#### Lewes and Eastbourne Councils

### Site Location Plan



#### Aerial View of Application Site



#### Site Photos



#### Existing and Proposed block plan



Page 22

### **Proposed Site Plan**



#### Proposed Elevations and Section Plan



#### Proposed Ground and First Floor Plans



PROPOSED FIRST FLOOR PLAN



PROPOSED GROUND FLOOR PLAN (3 bed, 5 person - 108m<sup>2</sup> each)

#### **Proposed Second Floor and Roof Plans**





PROPOSED SECOND FLOOR PLAN