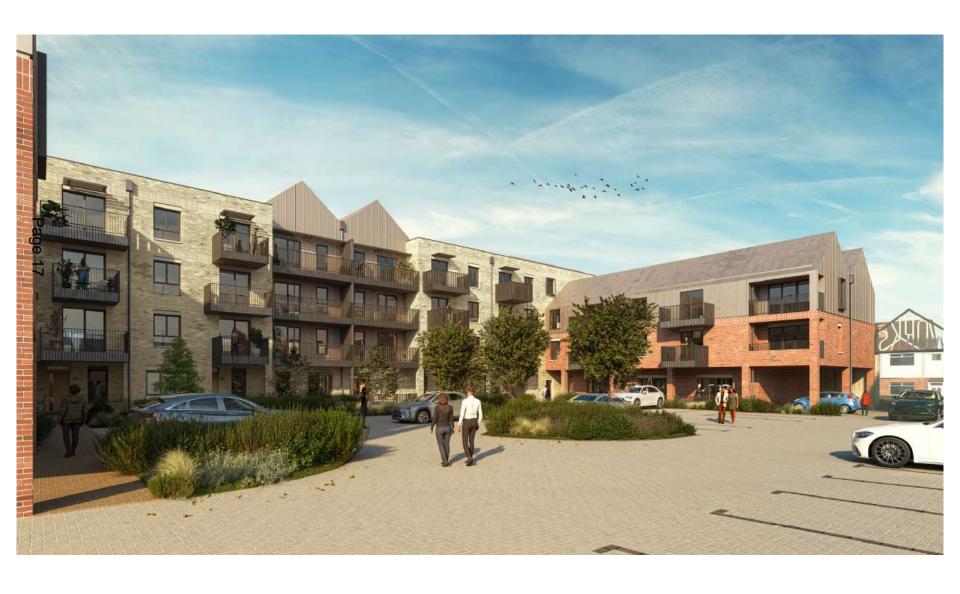

2024

# 230787 Gate Court Dairy, Waterworks Road

Erection of 85 residential flats, together with access and parking, associated open space and landscaping and vehicular and pedestrian accesses



#### Lewes and Eastbourne Councils

### Site Location Plan



#### Aerial View of Application Site



#### Proposed block plan













North-West Elevation



South-West Elevation









#### **Proposed Ground Floor Plans**



#### Proposed First Floor Plans



#### Proposed Second Floor Plan



#### Proposed Third Floor Plan



#### Proposed Roof Plan



#### **Proposed Street Elevations**



Street Scene 1 - Waterworks Road



Street Scene 2 - Stansted Road



Street Scene 3 - Abbotts Close

#### 3D Visualisation of Site Entrance



Page 16

#### 3D Visualisation of Internal Courtyard



## 230828 Land to the rear of Pembroke House

Proposed redevelopment of site comprising of the demolition of existing garage block and erection of 4no. 3-bedroom dwellings with associated facilities and off-road parking.



#### Lewes and Eastbourne Councils

### Site Location Plan



#### Aerial View of Application Site



#### Site Photos



#### Existing and Proposed block plan



Page 22

### **Proposed Site Plan**



#### Proposed Elevations and Section Plan



#### Proposed Ground and First Floor Plans



PROPOSED FIRST FLOOR PLAN



PROPOSED GROUND FLOOR PLAN (3 bed, 5 person - 108m<sup>2</sup> each)

#### **Proposed Second Floor and Roof Plans**





PROPOSED SECOND FLOOR PLAN