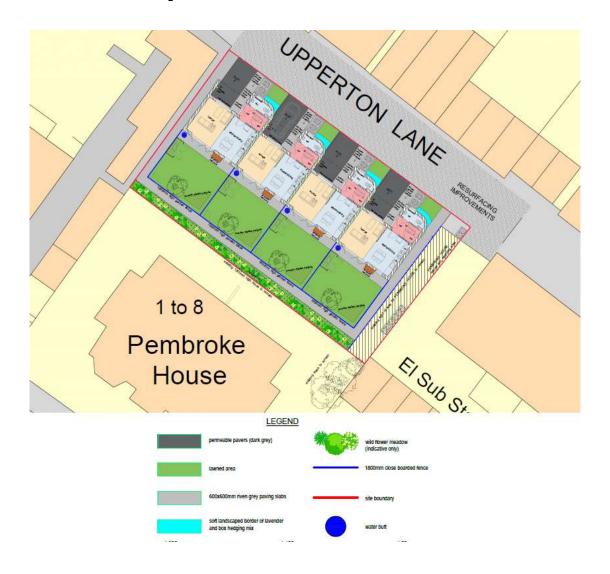

**



#### Proposed First Floor Plans



#### Proposed Second Floor Plan



#### Proposed Third Floor Plan



#### Proposed Roof Plan



#### **Proposed Street Elevations**



Street Scene 1 - Waterworks Road



Street Scene 2 - Stansted Road



Street Scene 3 - Abbotts Close

#### 3D Visualisation of Site Entrance



Page 16

#### 3D Visualisation of Internal Courtyard



## 230828 Land to the rear of Pembroke House

Proposed redevelopment of site comprising of the demolition of existing garage block and erection of 4no. 3-bedroom dwellings with associated facilities and off-road parking.



#### Lewes and Eastbourne Councils

### Site Location Plan



#### Aerial View of Application Site



#### Site Photos



#### Existing and Proposed block plan



Page 22

### **Proposed Site Plan**



#### Proposed Elevations and Section Plan



#### Proposed Ground and First Floor Plans



PROPOSED FIRST FLOOR PLAN



PROPOSED GROUND FLOOR PLAN (3 bed, 5 person - 108m<sup>2</sup> each)

#### **Proposed Second Floor and Roof Plans**





PROPOSED SECOND FLOOR PLAN