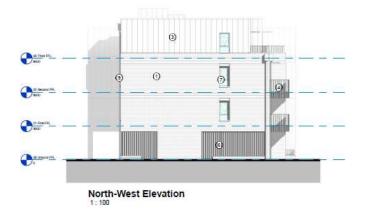

# Planning Committee Presentation 26<sup>th</sup> February 2024

# 230787 Gate Court Dairy, Waterworks Road

Erection of 85 residential flats, together with access and parking, associated open space and landscaping and vehicular and pedestrian accesses



#### Lewes and Eastbourne Councils

### Site Location Plan



#### Aerial View of Application Site



#### Proposed block plan













North-West Elevation



South-West Elevation









#### **Proposed Ground Floor Plans**



#### Proposed First Floor Plans



#### Proposed Second Floor Plan



#### Proposed Third Floor Plan



#### Proposed Roof Plan



#### **Proposed Street Elevations**



Street Scene 1 - Waterworks Road



Street Scene 2 - Stansted Road



Street Scene 3 - Abbotts Close

#### 3D Visualisation of Site Entrance



Page 16

#### 3D Visualisation of Internal Courtyard



## 230828 Land to the rear of Pembroke House

Proposed redevelopment of site comprising of the demolition of existing garage block and erection of 4no. 3-bedroom dwellings with associated facilities and off-road parking.



#### Lewes and Eastbourne Councils

### Site Location Plan



#### Aerial View of Application Site



#### Site Photos



#### Existing and Proposed block plan