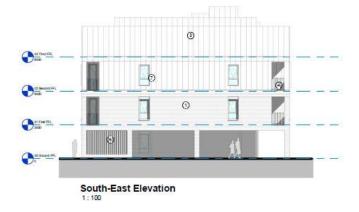

# Planning Committee Presentation 26<sup>th</sup> February 2024

# 230787 Gate Court Dairy, Waterworks Road

Erection of 85 residential flats, together with access and parking, associated open space and landscaping and vehicular and pedestrian accesses



#### Lewes and Eastbourne Councils

### Site Location Plan



#### Aerial View of Application Site



#### Proposed block plan













North-West Elevation



South-West Elevation









#### **Proposed Ground Floor Plans**



#### Proposed First Floor Plans



#### Proposed Second Floor Plan



#### Proposed Third Floor Plan



#### Proposed Roof Plan



#### **Proposed Street Elevations**



Street Scene 1 - Waterworks Road



Street Scene 2 - Stansted Road



Street Scene 3 - Abbotts Close

#### 3D Visualisation of Site Entrance



Page 16

#### 3D Visualisation of Internal Courtyard



## 230828 Land to the rear of Pembroke House

Proposed redevelopment of site comprising of the demolition of existing garage block and erection of 4no. 3-bedroom dwellings with associated facilities and off-road parking.



#### Lewes and Eastbourne Councils

### Site Location Plan



#### Aerial View of Application Site



#### Site Photos



#### Existing and Proposed block plan