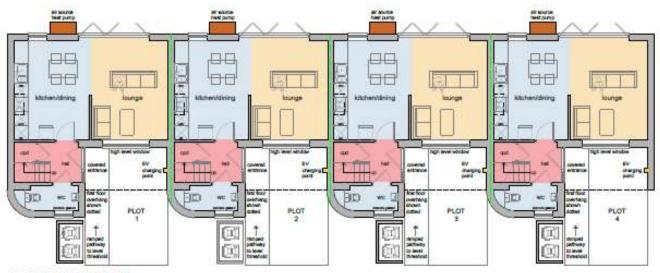

#### Proposed Ground and First Floor Plans

PROPOSED FIRST FLOOR PLAN

PROPOSED GROUND FLOOR PLAN (3 bed, 5 person - 108m<sup>2</sup> each)