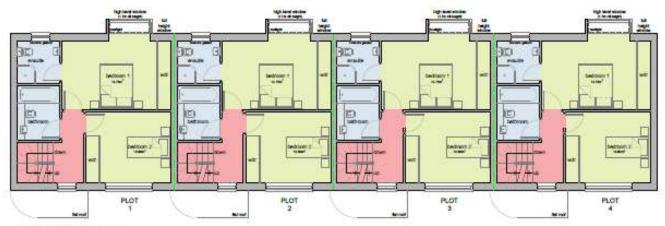

#### Proposed Ground and First Floor Plans

PROPOSED FIRST FLOOR PLAN

PROPOSED GROUND FLOOR PLAN (3 bed, 5 person - 108m<sup>2</sup> each)